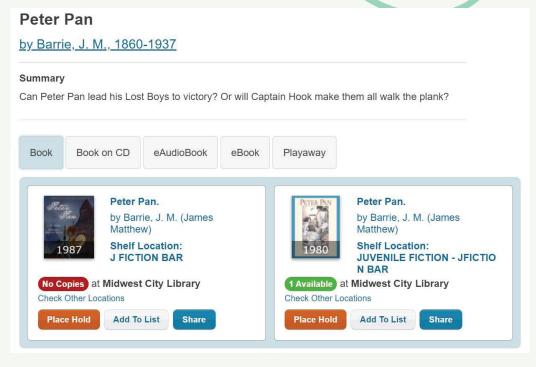

## One Search, Every Format

Formats are now conveniently displayed together. For example, when searching "Peter Pan," you'll immediately see formats the library owns in ONE place, including print (regular and large print), audio and digital copies. Videos have separate records.

## **Basic Search**

- Type your favorite author, title, subject, series, etc.
- 2. Find the item you want and select your desired format.
- 3. Select your preferred edition to place a hold, add to your list to read or check for availability at your library.