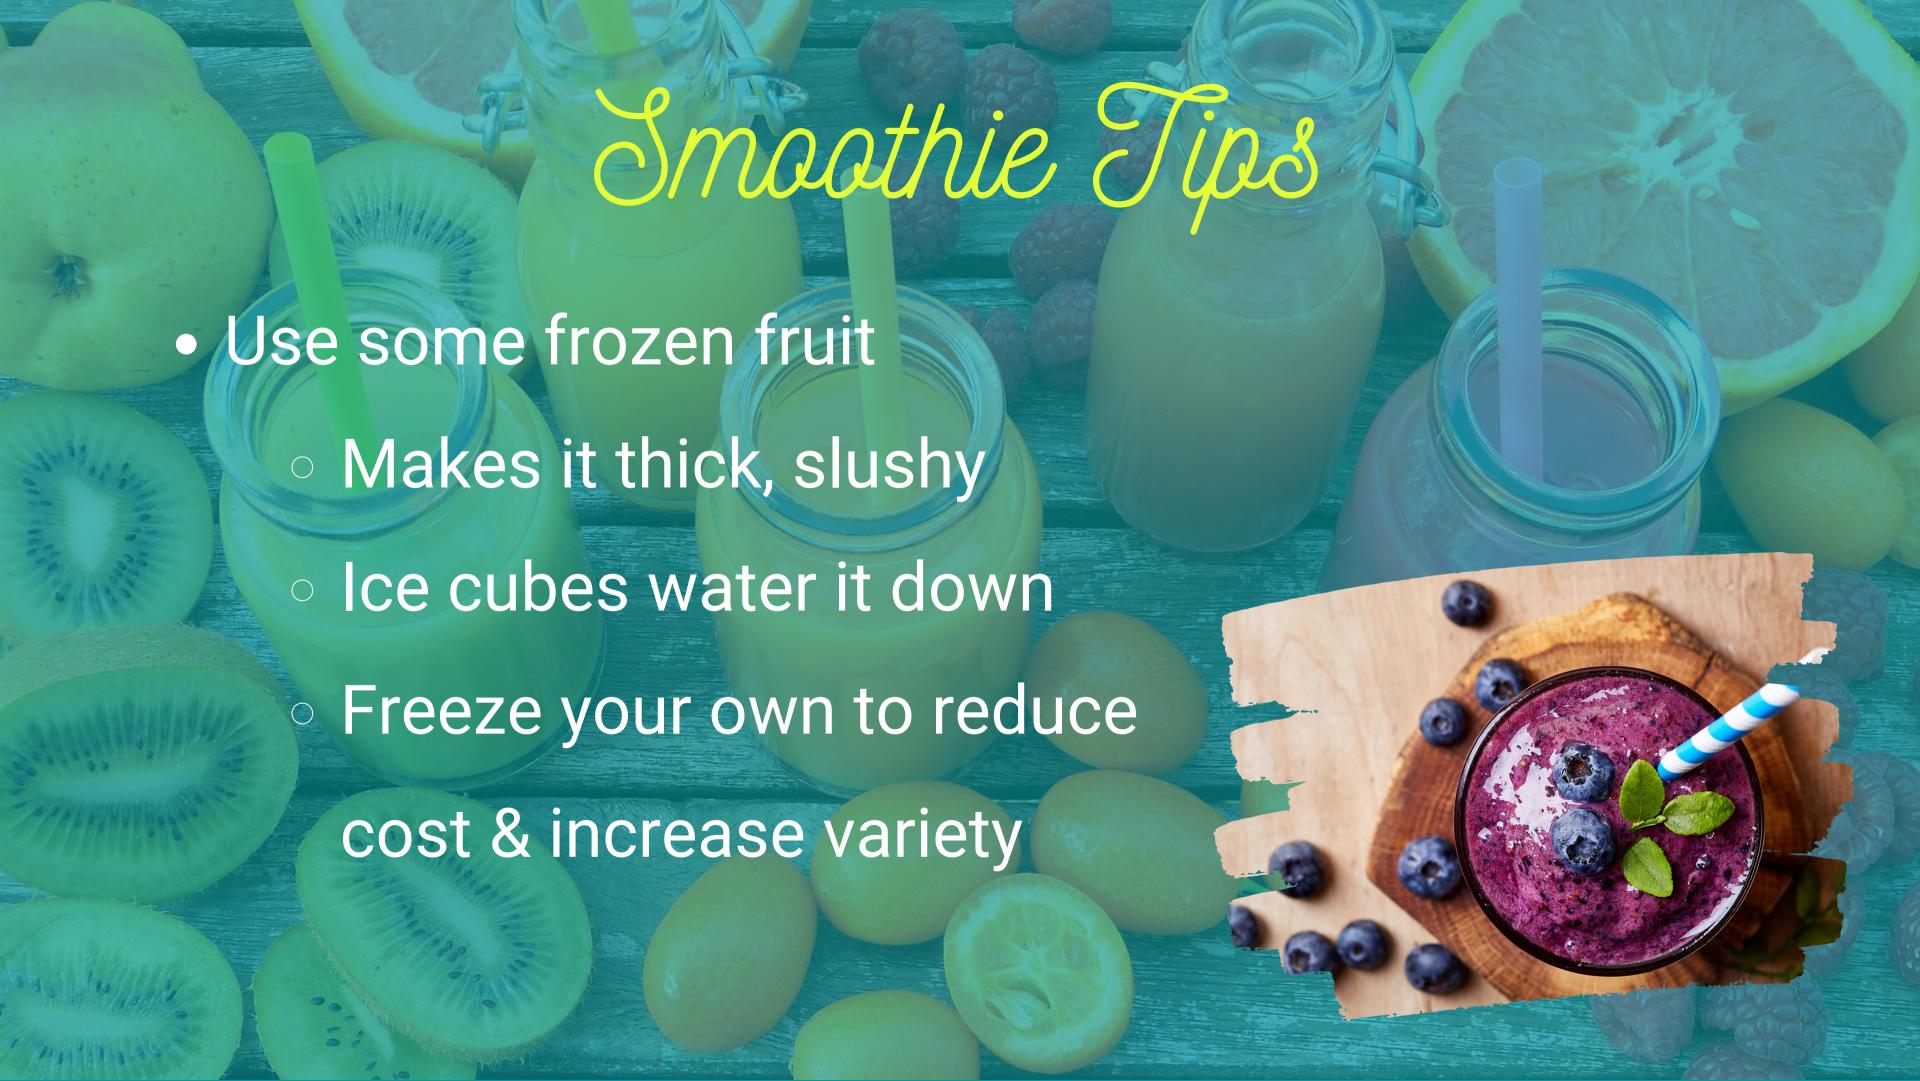

--|------|-----------------|------|
| Thiamin .17mg 14% Niacin 1.05mg                                           | Potassium 675mg | 14%  | Vitamin C 108mg | 120% |
|                                                                           | Thiamin .17mg   | 14%  | Niacin 1.05mg   | 7%   |
| Vitamin B6 .26mg 15% Folate 57 µg 1                                       | 10: DO 00       | 4E0/ | C-l-4- E7       | 14%  |

Not a significant source of saturated fat, trans fat, cholesterol, dietary fiber, and iron.
Percent Daily Values are based on a 2,000 calorie diet.

Ingredients: Organic orange juice









- Orange
- Orange blends
- Apple
- Grapefruit
- Pineapple
- Cranberry & blends
- Tomato

- Strawberry-kiwi
- Grape (white or purple)
- Lemonade
- Passion fruit
- Berry blends
- Carrot