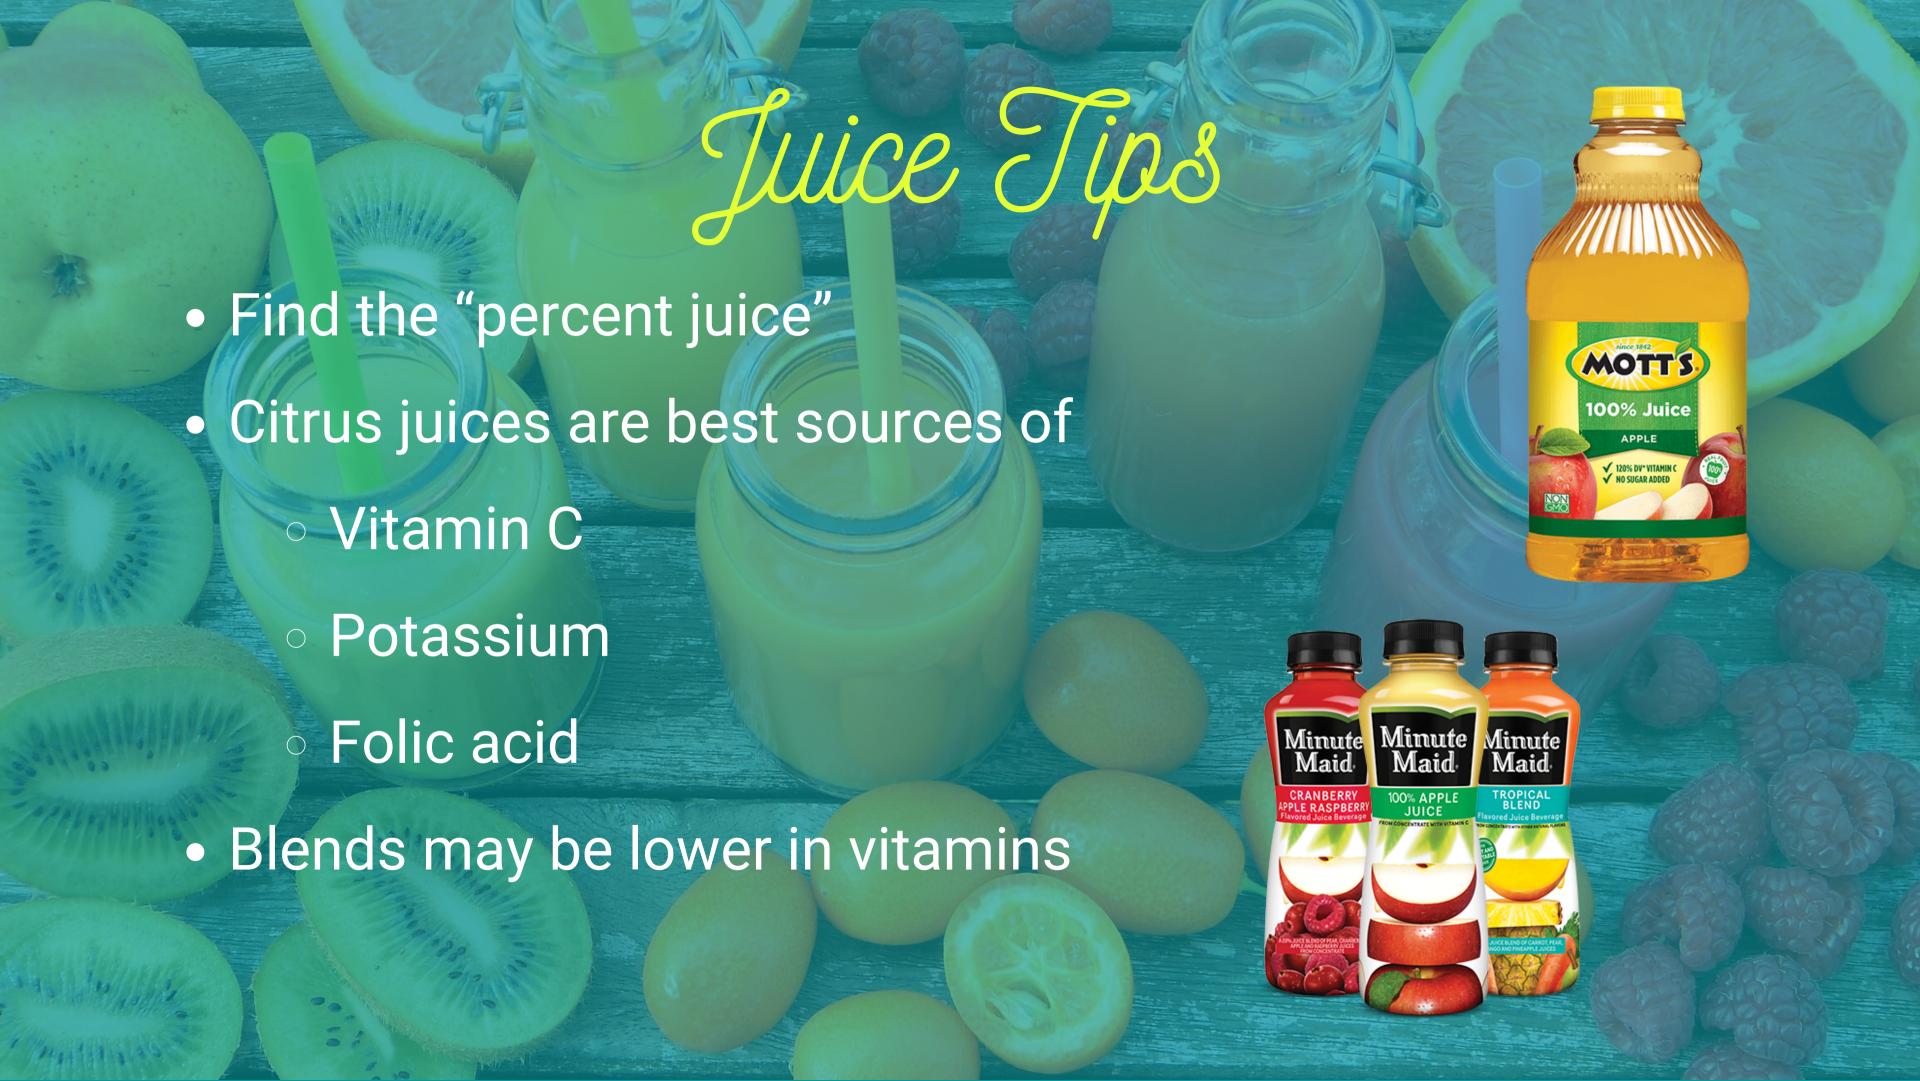

# Juice Tipos

- Fortified with calcium
  - Should be more than just the
    - calcium
- Read labels carefully
  - Check sugar content
  - Vitamin content

#### Protein 3g

| Potassium 675mg 14% Vitamin C 108mg 12<br>Thiamin .17mg 14% Niacin 1.05mg | Calcium 41mg    | 3%   | Iron .5mg       | 3%   |
|---------------------------------------------------------------------------|-----------------|------|-----------------|------|
| Thiamin .17mg 14% Niacin 1.05mg                                           | Potassium 675mg | 14%  | Vitamin C 108mg | 120% |
|                                                                           | Thiamin .17mg   | 14%  | Niacin 1.05mg   | 7%   |
| Vitamin B6 .26mg 15% Folate 57 µg 1                                       | 10: DO 00       | 4E0/ | C-l-4- E7       | 14%  |

Not a significant source of saturated fat, trans fat, cholesterol, dietary fiber, and iron.
Percent Daily Values are based on a 2,000 calorie diet.

Ingredients: Organic orange juice

- Orange
- Orange blends
- Apple
- Grapefruit
- Pineapple
- Cranberry & blends
- Tomato

- Strawberry-kiwi
- Grape (white or purple)
- Lemonade
- Passion fruit
- Berry blends
- Carrot