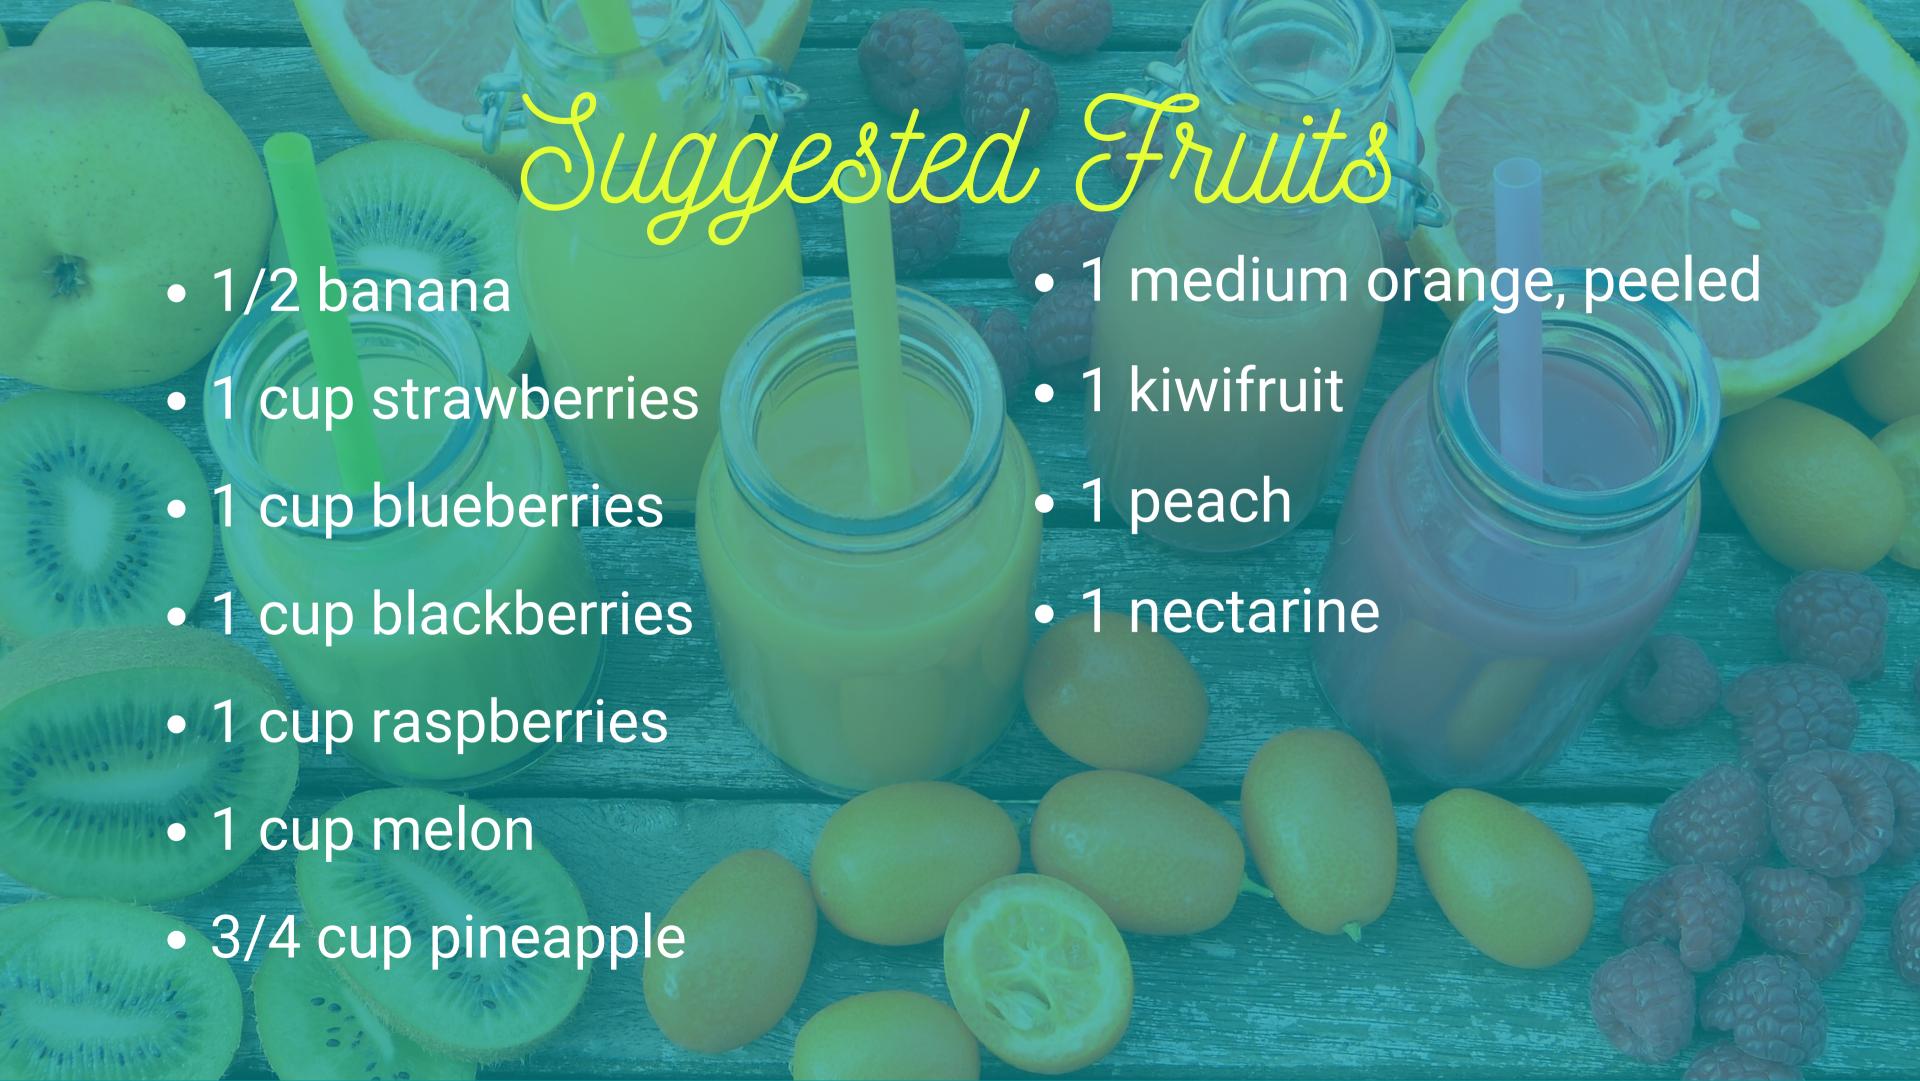

C 108mg 12<br>Thiamin .17mg 14% Niacin 1.05mg | Calcium 41mg    | 3%   | Iron .5mg       | 3%   |
|---------------------------------------------------------------------------|-----------------|------|-----------------|------|
| Thiamin .17mg 14% Niacin 1.05mg                                           | Potassium 675mg | 14%  | Vitamin C 108mg | 120% |
|                                                                           | Thiamin .17mg   | 14%  | Niacin 1.05mg   | 7%   |
| Vitamin B6 .26mg 15% Folate 57 µg 1                                       | 10: DO 00       | 4E0/ | C-l-4- E7       | 14%  |

Not a significant source of saturated fat, trans fat, cholesterol, dietary fiber, and iron.
Percent Daily Values are based on a 2,000 calorie diet.

Ingredients: Organic orange juice









- Orange
- Orange blends
- Apple
- Grapefruit
- Pineapple
- Cranberry & blends
- Tomato

- Strawberry-kiwi
- Grape (white or purple)
- Lemonade
- Passion fruit
- Berry blends
- Carrot