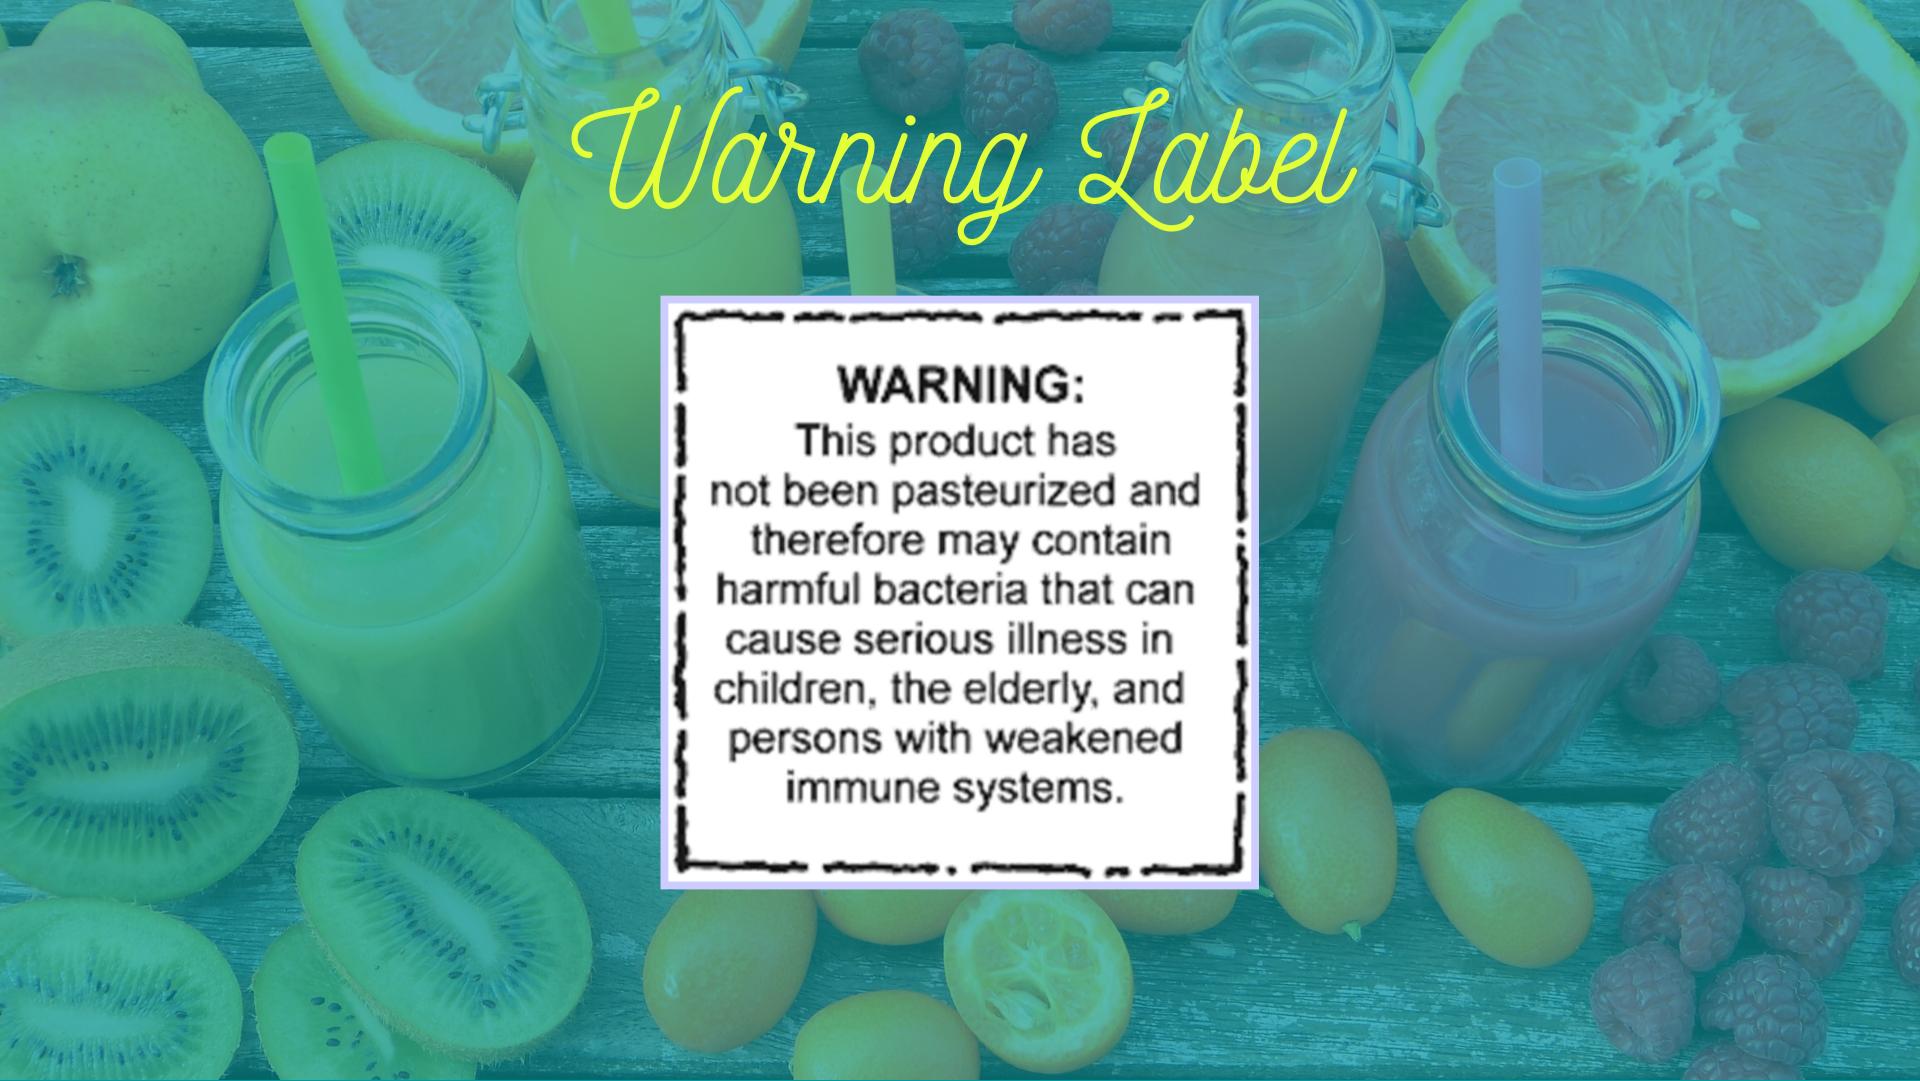

# Juice Tipos

- Fortified with calcium
  - Should be more than just the
    - calcium
- Read labels carefully
  - Check sugar content
  - Vitamin content