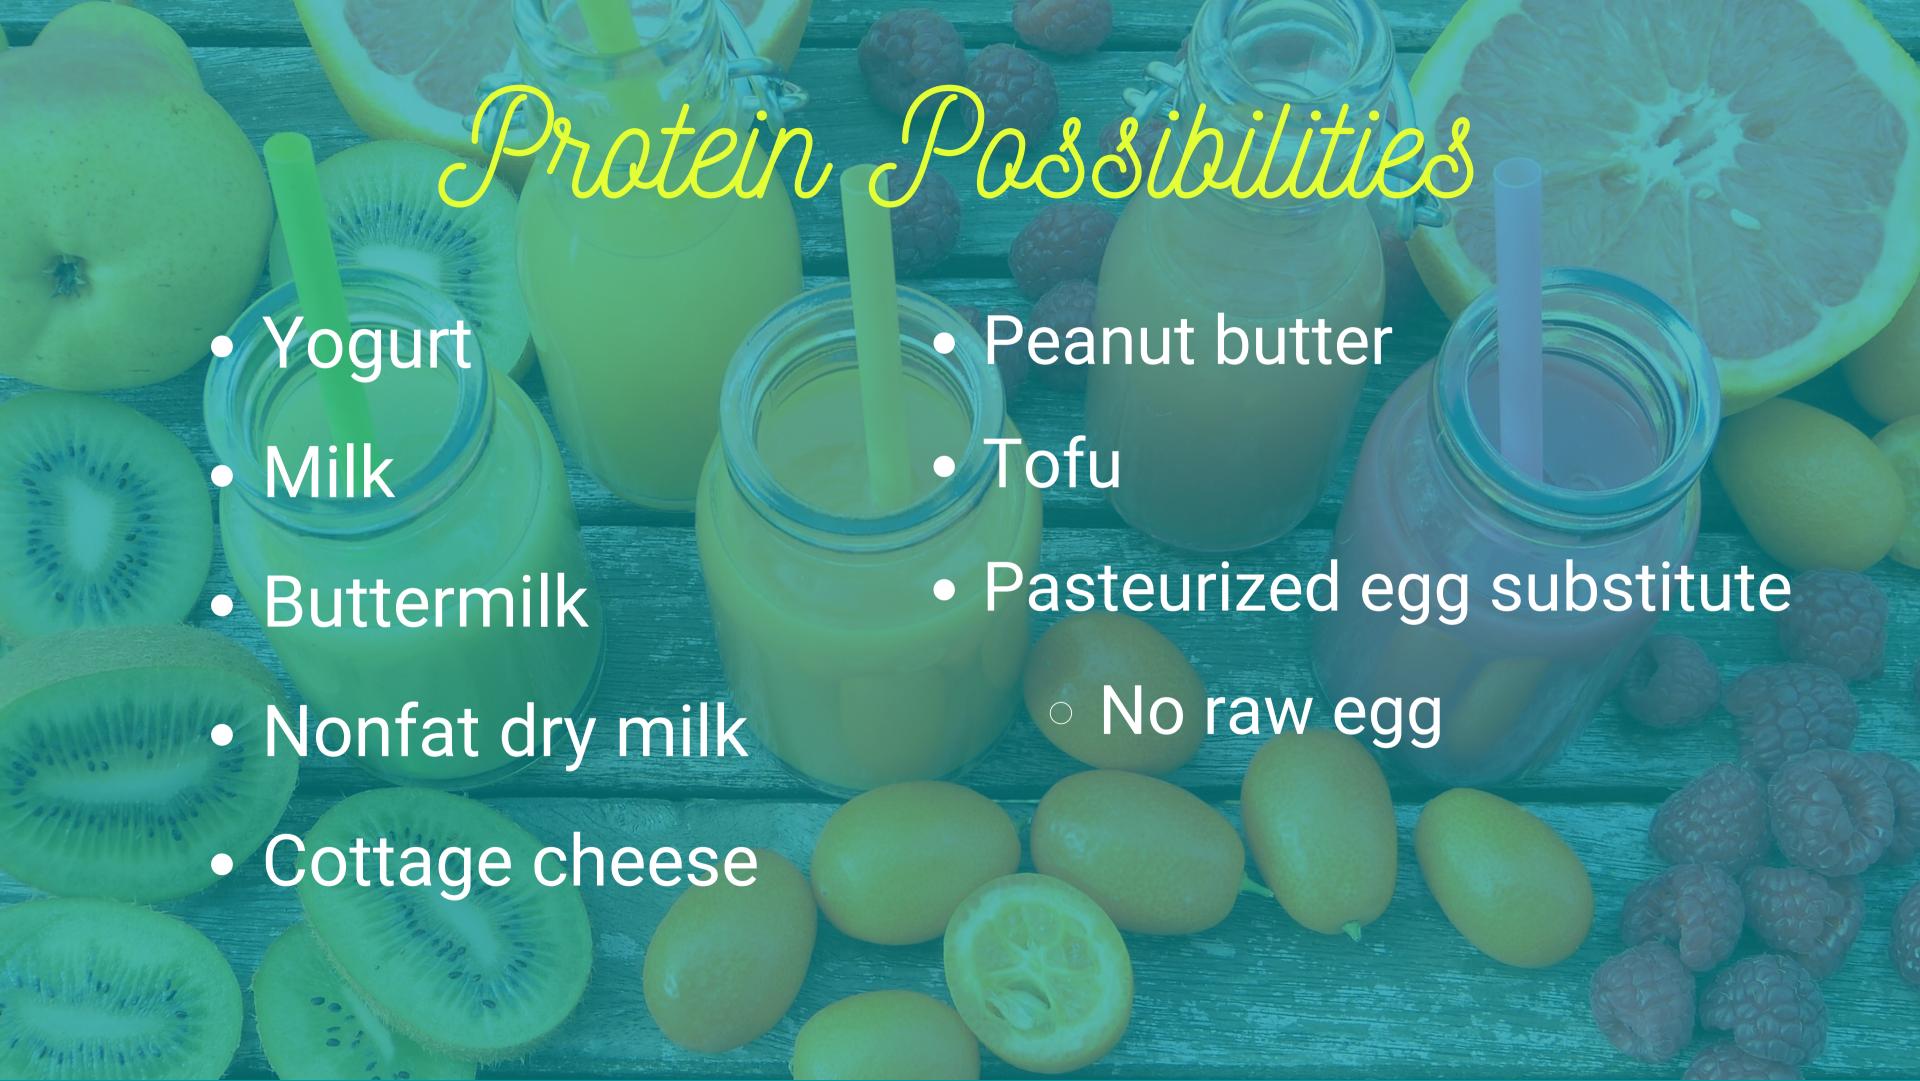

----|------|-----------------|------|
| Thiamin .17mg 14% Niacin 1.05mg                                           | Potassium 675mg | 14%  | Vitamin C 108mg | 120% |
|                                                                           | Thiamin .17mg   | 14%  | Niacin 1.05mg   | 7%   |
| Vitamin B6 .26mg 15% Folate 57 µg 1                                       | 10: DO 00       | 4E0/ | C-l-4- E7       | 14%  |

Not a significant source of saturated fat, trans fat, cholesterol, dietary fiber, and iron.
Percent Daily Values are based on a 2,000 calorie diet.

Ingredients: Organic orange juice









- Orange
- Orange blends
- Apple
- Grapefruit
- Pineapple
- Cranberry & blends
- Tomato

- Strawberry-kiwi
- Grape (white or purple)
- Lemonade
- Passion fruit
- Berry blends
- Carrot