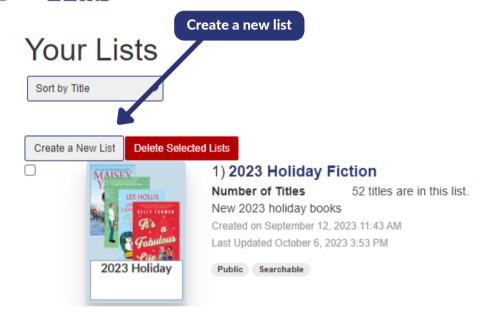

## **Getting Started: Lists**

Click to add a title to a

list or create a new list

### Oklahoma

Add to List SHARE F P

Click your account name, then Your Lists to access existing lists or create new ones