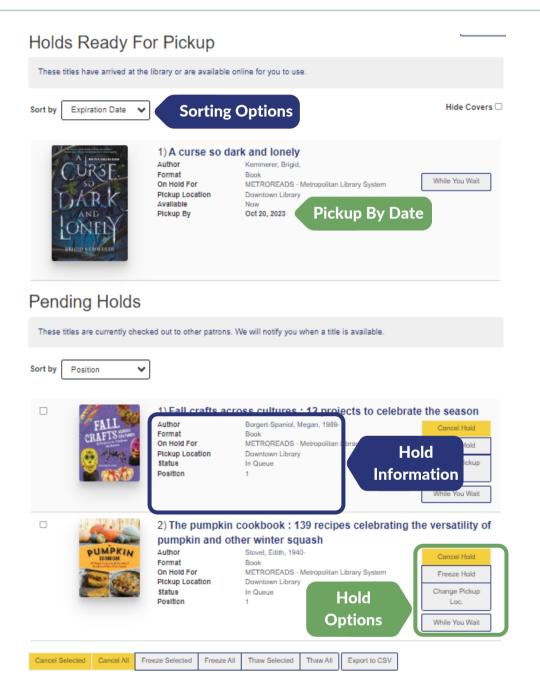

er accounts that can view this account

The following accounts can view checkout and hold information from this account. If someone is to have access, please contact library staff.

METROREADS - Metropolitan Library System

You must have the library card number and last name in order to link to an account.

See who can manage your account, stop someone from linking to you, or disable account linking entirely



### **Getting Started: Linked Accounts**

Receive a banner notification on your account with info and options if other accounts link to you

Other accounts have linked to your account. Do you want to continue allowing them to link to you? Yes Manage Linked Accounts

Learn more about linked accounts





# **Getting Started: Checkouts**



Metropolitan

# **Getting Started: Holds**







## **Getting Started: Lists**

Click to add a title to a

list or create a new list

### Oklahoma





Add to List SHARE F P



Click your account name, then Your Lists to access existing lists or create new ones









## Getting Started: Suggest a Title