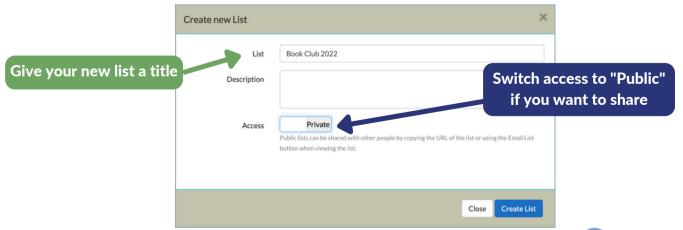

## **Getting Started: Lists**

Click to add a title to a

list or create a new list

### Oklahoma

Add to List SHARE F P

Click your account name, then Your Lists to access existing lists or create new ones