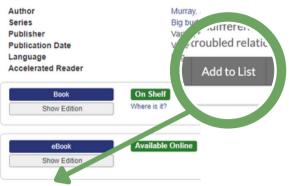

## **Getting Started: Lists**

Click to add a title to a

list or create a new list

### Oklahoma

Add to List SHARE F P

Click your account name, then Your Lists to access existing lists or create new ones