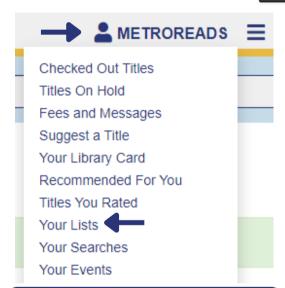

## **Getting Started: Lists**

Click to add a title to a

list or create a new list

### Oklahoma

Add to List SHARE F P

Click your account name, then Your Lists to access existing lists or create new ones