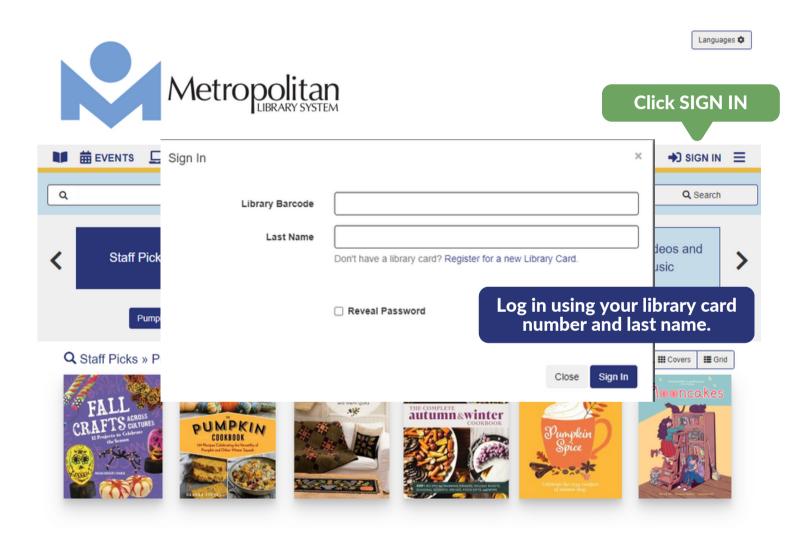

The web address for the catalog has not changed: catalog.metrolibrary.org.

You can also navigate to it from our website: metrolibrary.org.