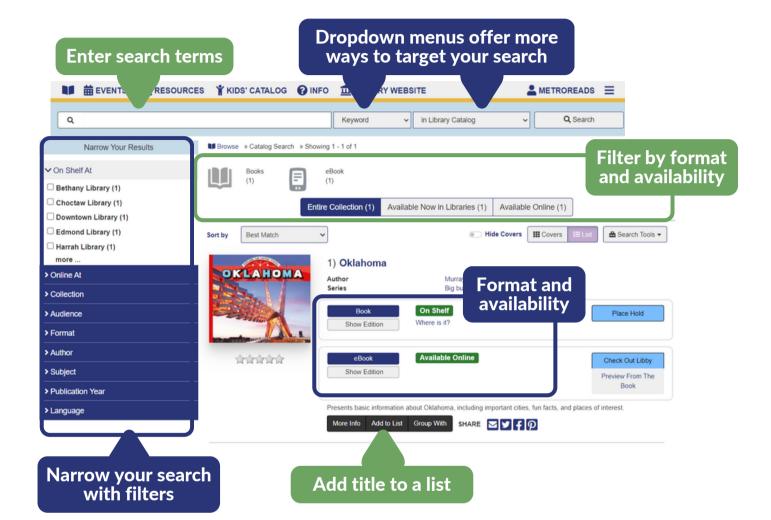

## **Getting Started: Searches**

## **Getting Started: Searches**

Use these menus to access specific account pages and other helpful links