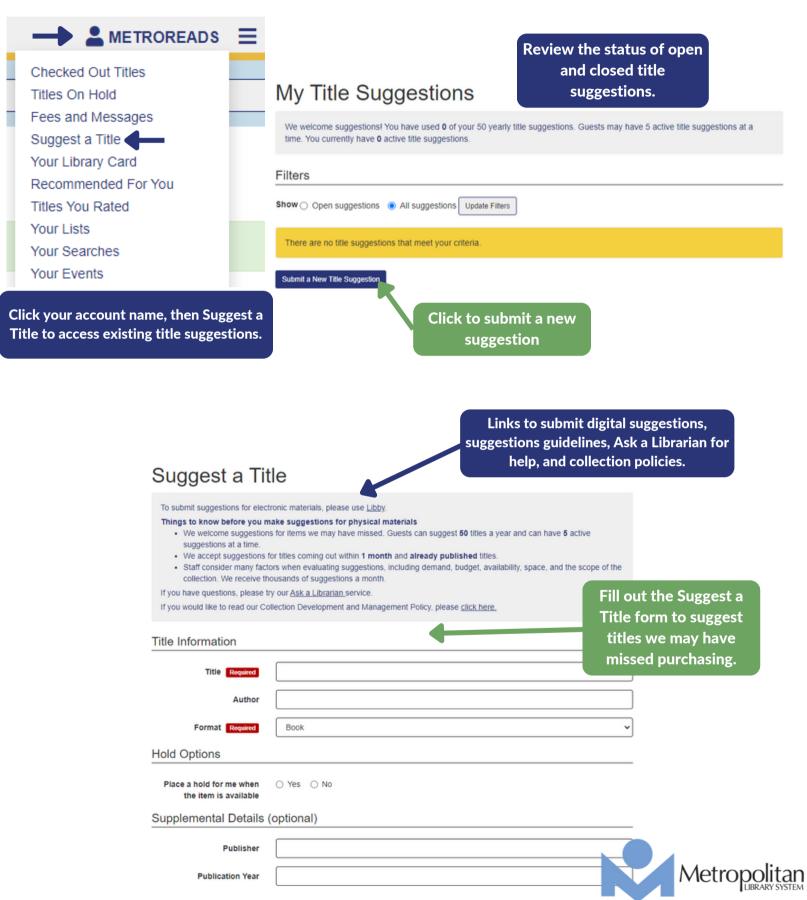

last name in order to link to an account.

See who can manage your account, stop someone from linking to you, or disable account linking entirely



### **Getting Started: Linked Accounts**

Receive a banner notification on your account with info and options if other accounts link to you

Other accounts have linked to your account. Do you want to continue allowing them to link to you? Yes Manage Linked Accounts

Learn more about linked accounts





# **Getting Started: Checkouts**



Metropolitan

# **Getting Started: Holds**







## **Getting Started: Lists**

Click to add a title to a

list or create a new list

### Oklahoma





Add to List SHARE F P



Click your account name, then Your Lists to access existing lists or create new ones









## Getting Started: Suggest a Title