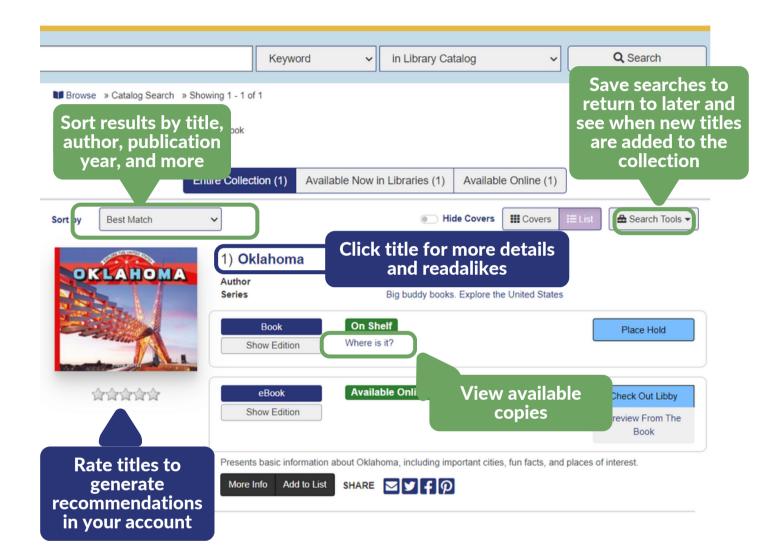

## **Getting Started: Searches**

## **Getting Started: Searches**

Use these menus to access specific account pages and other helpful links