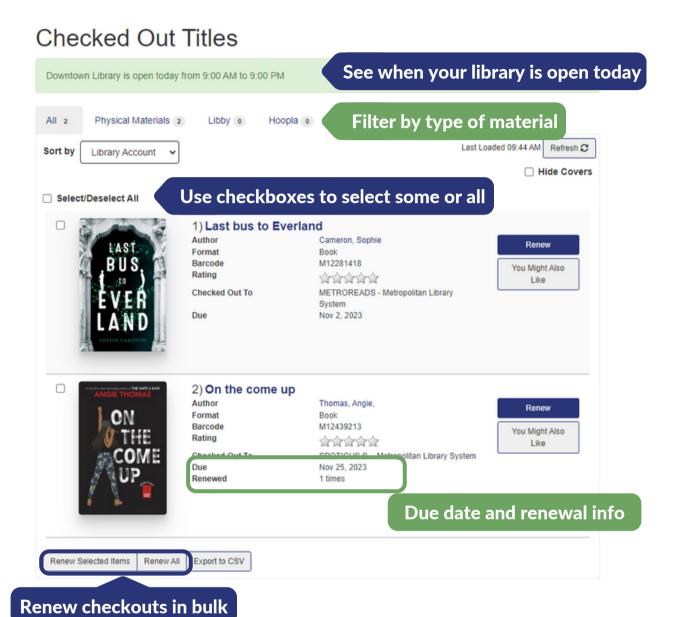

Library System Remove

Add an Account

### Other accounts that can view this account

The following accounts can view checkout and hold information from this account. If someone is to have access, please contact library staff.

METROREADS - Metropolitan Library System

You must have the library card number and last name in order to link to an account.

See who can manage your account, stop someone from linking to you, or disable account linking entirely



### **Getting Started: Linked Accounts**

Receive a banner notification on your account with info and options if other accounts link to you

Other accounts have linked to your account. Do you want to continue allowing them to link to you? Yes Manage Linked Accounts

Learn more about linked accounts





# **Getting Started: Checkouts**



Metropolitan

# **Getting Started: Holds**







## **Getting Started: Lists**

Click to add a title to a

list or create a new list

### Oklahoma





Add to List SHARE F P



Click your account name, then Your Lists to access existing lists or create new ones









## Getting Started: Suggest a Title