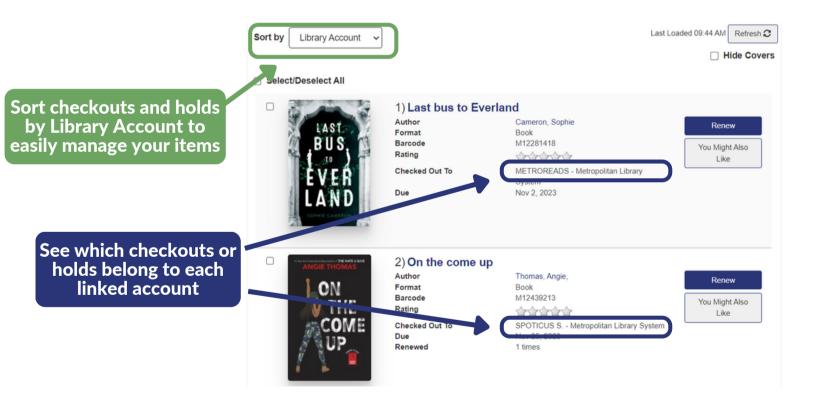

### Linked Accounts

Linked accounts allow you to easily manage multiple accounts for the library so you can see all of your information in one place. Information from linked accounts will appear when you view your checkouts, holds, fees, etc. in the main account. Reading History will not be displayed in linked accounts. Linking accounts does not grant permission to check out material on linked accounts. It is viewing information only.

### Additional accounts to manage

The following accounts can be managed from this account.

METROREADS - Metropolitan Library System Remove

Add an Account

### Other accounts that can view this account

The following accounts can view checkout and hold information from this account. If someone is to have access, please contact library staff.

METROREADS - Metropolitan Library System