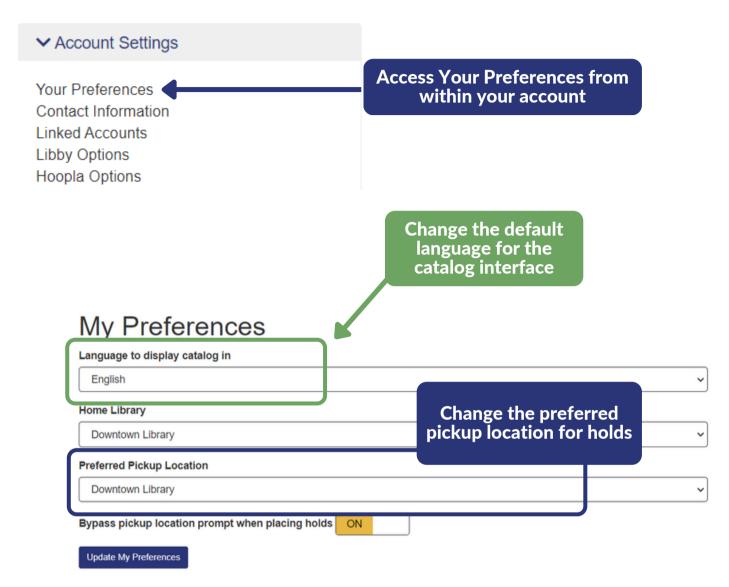

## **Getting Started: Account Settings**

### Account Settings Your Preferences Contact Information View and add new accounts to Linked Accounts manage with Linked Accounts Libby Options Hoopla Options

Link to accounts to view and manage their checkouts, holds, and fines/fees