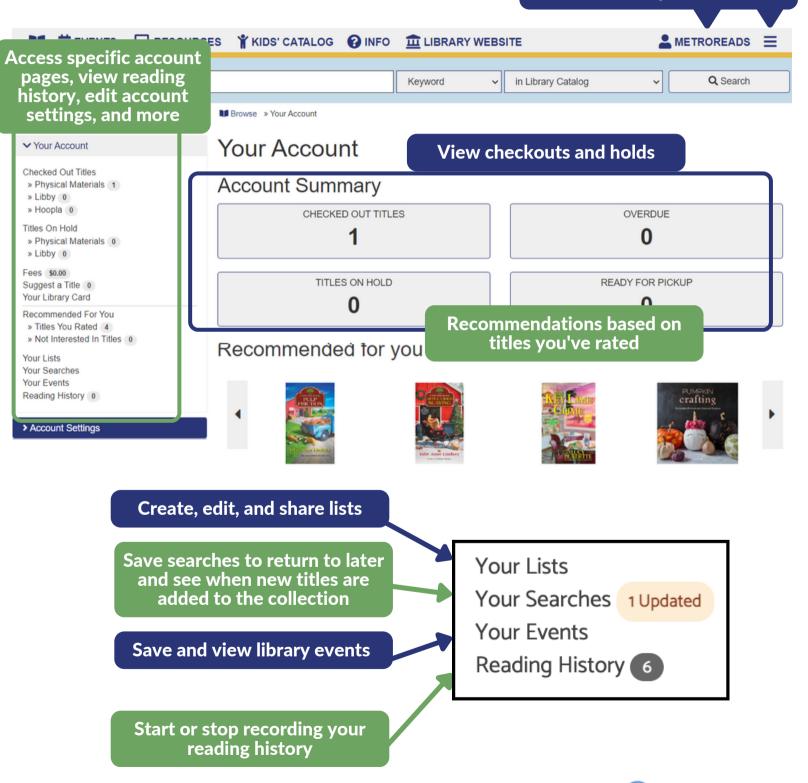

# **Getting Started: Checkouts**

Metropolitan

# **Getting Started: Holds**

## **Getting Started: Lists**

Click to add a title to a

list or create a new list

### Oklahoma

Add to List SHARE F P

Click your account name, then Your Lists to access existing lists or create new ones